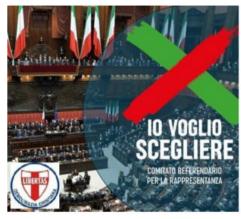

# ANCHE LA DEMOCRAZIA CRISTIANA ITALIANA SOSTIENE IL COMITATO REFERENDARIO PER LA RAPPRESENTANZA!

IO VOGLIO SCEGLIERE!

FIRMA ANCHE TU PER IL REFERENDUM ABROGATIVO DELLA ATTUALE

INFAUSTA LEGGE ELETTORALE!